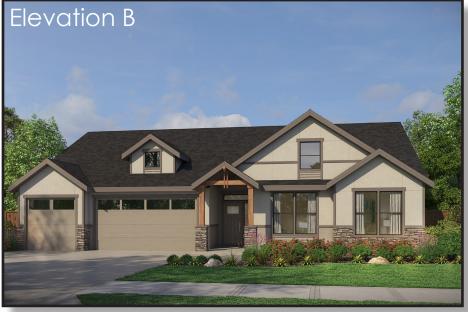

## The Aspen I 3,396 SF I 3-4 Bedroom I 3.5-4 Bath Daylight Basement

## Primary on the main living with daylight basement.

- Open concept main floor provides an excellent space for entertaining
- The optional multi-gen suite features a private entrance, living room, kitchenette, and more
- The separated primary suite features double doors upon entry, separate soaking tub and shower and an immense walk in closet
- The daylight basement features a spacious great room, full bathroom, laundry room, and bathroom