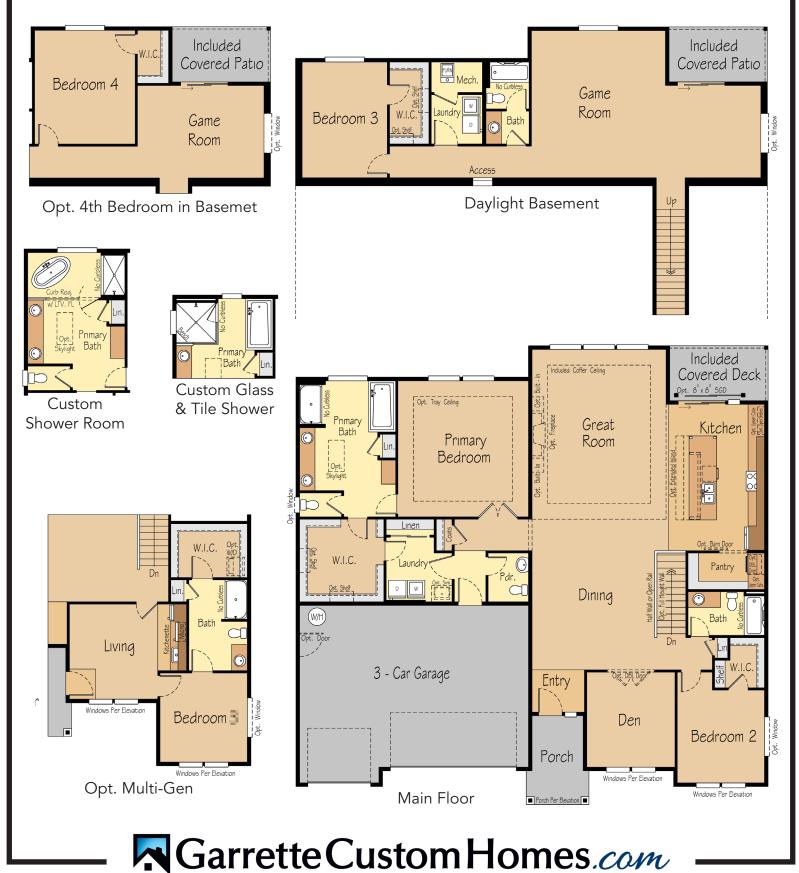

## The Aspen I 3,396 SF I 3-4 Bedroom I 3.5-4 Bath Daylight Basement

## Primary on the main living with daylight basement.

- Open concept main floor provides an excellent space for entertaining
- The optional multi-gen suite features a private entrance, living room, kitchenette, and more
- The separated primary suite features double doors upon entry, separate soaking tub and shower and an immense walk in closet
- The daylight basement features a spacious great room, full bathroom, laundry room, and bathroom

The Aspen I 3,396 SF I 3-4 Bedroom I 3.5-4 Bath Daylight Basement

OR PLH and GCH CCB# 173524; WA LIC # PACIFLH924RI; WA GCH LIC# GARRECH915MA In an effort to continuously improve our product; PLH reserves the right to modify pricing, plans, policies, exteriors, and specification. These are computer renderings and actual construction may vary. Square footage is approximate. Floor plan and finishes may vary from one neighborhood to another. R 4/25