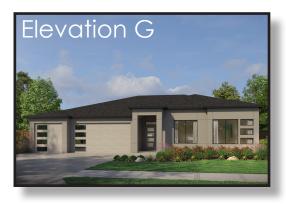

## The Aspen I 3,396 SF I 3-4 Bedroom I 3.5-4 Bath Daylight Basement

## Primary on the main living with daylight basement.

- Open concept main floor provides an excellent space for entertaining
- The optional multi-gen suite features a private entrance, living room, kitchenette, and more
- The separated primary suite features double doors upon entry, separate soaking tub and shower and an immense walk in closet
- The daylight basement features a spacious great room, full bathroom, laundry room, and bathroom