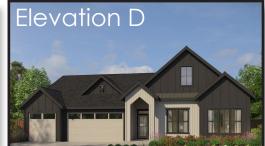

## The Aspen I 3,396 SF I 3-4 Bedroom I 3.5-4 Bath Daylight Basement

## Primary on the main living with daylight basement.

- Open concept main floor provides an excellent space for entertaining
- The optional multi-gen suite features a private entrance, living room, kitchenette, and more
- The separated primary suite features double doors upon entry, separate soaking tub and shower and an immense walk in closet
- The daylight basement features a spacious great room, full bathroom, laundry room, and bathroom