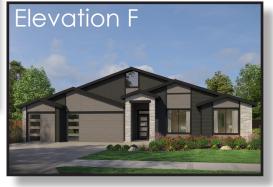

## The Aspen I 3,396 SF I 3-4 Bedroom I 3.5-4 Bath Daylight Basement

## Primary on the main living with daylight basement.

- Open concept main floor provides an excellent space for entertaining
- The optional multi-gen suite features a private entrance, living room, kitchenette, and more
- The separated primary suite features double doors upon entry, separate soaking tub and shower and an immense walk in closet
- The daylight basement features a spacious great room, full bathroom, laundry room, and bathroom