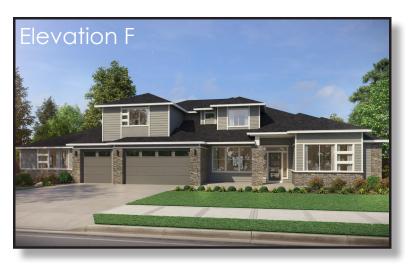

## The Shasta XXL Multi-Gen I 4,397 SF I 4-5 Bedrooms I 4.5-5 Bath

Included Options ONLY At WA National In Red