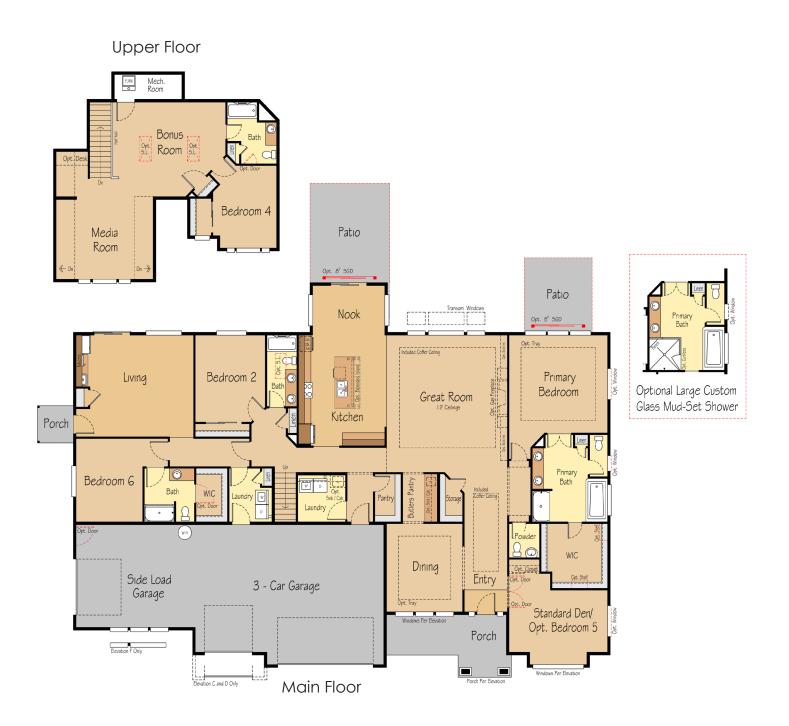

## Washington National

The Shasta XXL Multi-Gen I 4,397 SF I 4-5 Bedrooms I 3.5-4 Bath

## Spacious single level floor plan with 12' ceilings in the great room!

- Spacious gourmet kitchen is accompanied by a large walk-in pantry and easy access to the formal dining through the butler's pantry.
- The den at the entryway is a perfect home office, hobby room, or optional fourth bedroom.
- The separated primary suite features double doors upon entry, separate soaking tub and shower and an immense walk in closet.
- Upstairs features bonus room, media room, full bath, and bedroom.
- Included 8' doors on main floor

## The Shasta XXL Multi-Gen I 4,397 SF I 4-5 Bedrooms I 4.5-5 Bath

Included Options ONLY At WA National In Red