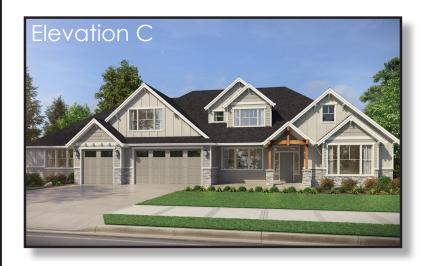

## The Shasta XXL Multi-Gen I 4,397 SF I 4-5 Bedrooms I 4.5-5 Bath

Included Options ONLY At WA National In Red