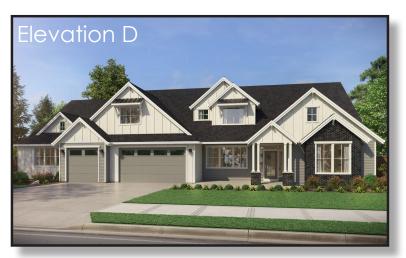

## The Shasta XXL Multi-Gen I 4,397 SF I 4-5 Bedrooms I 4.5-5 Bath

Included Options ONLY At WA National In Red