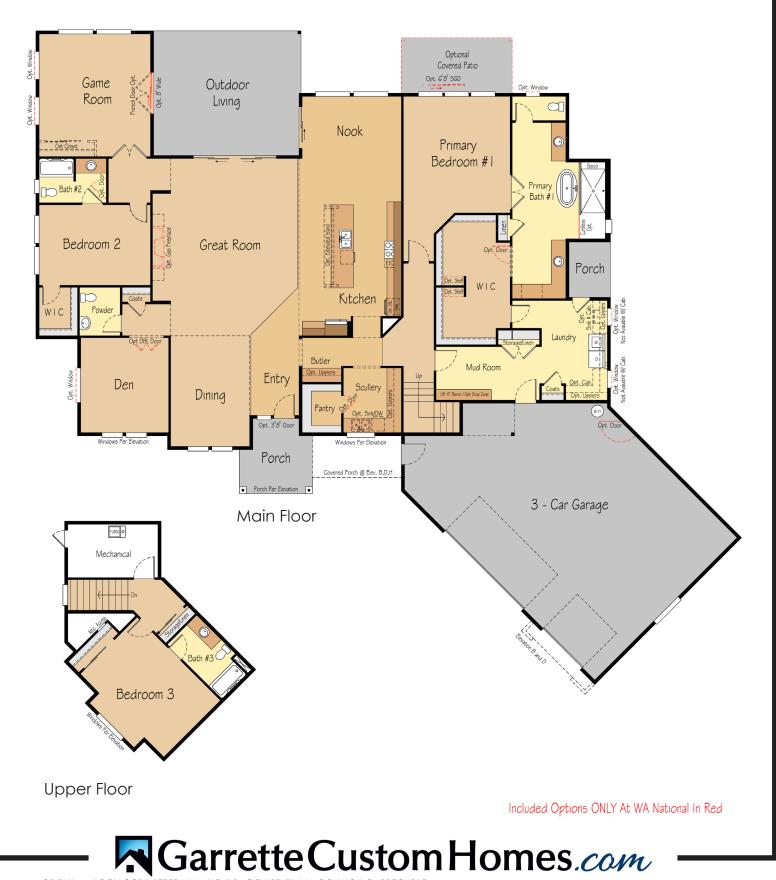

### The Palisade I 4,190 SF I 3 Bedroom I 3.5 Bath

仚

# Luxurious primary on the main home with optional multi-gen suite.

- Bright and open concept kitchen and greatroom that are perfect for entertain.
- Optional multi-gen suite features living area, kitchenette, bathroom, bedroom, and more.
- Spacious 3-car garage keeps all the toys covered and provides plenty of storage.
- The luxurious primary suite features a huge bathroom, walk-in closet, and private water room.
- Included 8' doors on main floor

### The Palisade I 4,190 SF I 3 Bedroom I 3.5 Bath

OR PLH and GCH CCB# 173524; WA LIC # PACIFLH924RI; WA GCH LIC# GARRECH915MA In an effort to continuously improve our product; PLH reserves the right to modify pricing, plans, policies, exteriors, and specification. These are computer renderings and actual construction may vary. Square footage is approximate. Floor plan and finishes may vary from one neighborhood to another. R 4/25