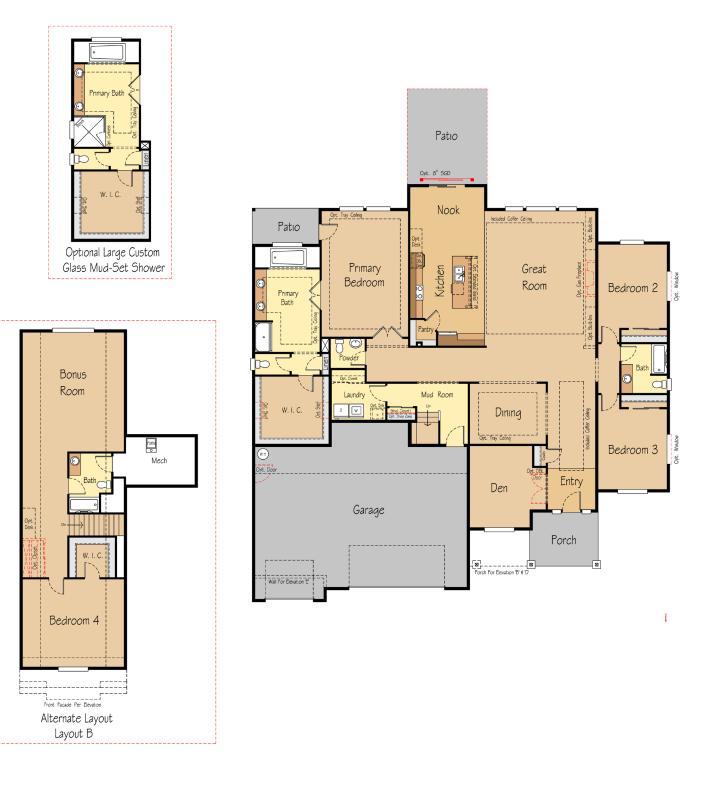

## Single level home with flexible upstairs options to fit your needs.

- Wonderful, open concept kitchen and great room that are perfect for entertain.
- The den near the entry provides the perfect place for a home office, guest bedroom, or hobby room.
- Spacious 3-car garage keeps all the toys covered and provides plenty of storage.
- Other bedrooms are separated from the primary suite creating the perfect setting for guests or teens.
- Included 8' doors on main floor

## The El Dorado I 4,123 SF I 4-6 Bedroom I 3.5-4.5 Bath

Included Options ONLY At WA National In Red

Garrette Custom Homes.com

仚

OR PLH and GCH CCB# 173524; WA LIC # PACIFLH924RI; WA GCH LIC # GARRECH915MA in an effort to continuously improve our product; PLH reserves the right to modify pricing, plans, policies, exteriors, and specification. These are computer renderings and actual construction may vary. Square footage is approximate. Floor plan and finishes may vary from one neighborhood to another. R 4/25