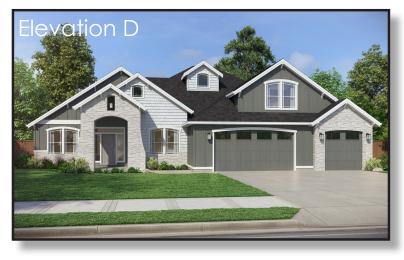

## THE RESERVE AT Washington National

## The El Dorado I 4,123 SF I 4-6 Bedroom I 3.5-4.5 Bath







仚

## Single level home with flexible upstairs options to fit your needs.

- Wonderful, open concept kitchen and great room that are perfect for entertain.
- The den near the entry provides the perfect place for a home office, guest bedroom, or hobby room.
- Spacious 3-car garage keeps all the toys covered and provides plenty of storage.
- Other bedrooms are separated from the primary suite creating the perfect setting for guests or teens.
- Included 8' doors on main floor

Garrette Custom Homes.com

K PLH ANA GCH CCB# 173524; WA LIC # PACIFLH924KI; WA GCH LIC# GAKKECH915MA In an effort to continuously improve our product; PLH reserves the right to modify pricing, plans, policies, exteriors, and specification. These are computer renderings and actual construction may vary. Square foota