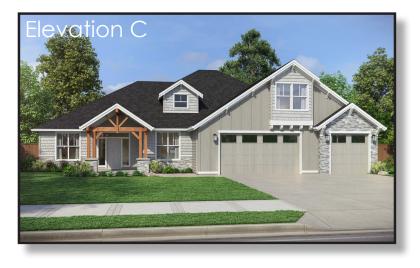

## THE RESERVE AT Washington National

## The El Dorado I 4,123 SF I 4-6 Bedroom I 3.5-4.5 Bath







仚

## Single level home with flexible upstairs options to fit your needs.

- Wonderful, open concept kitchen and great room that are perfect for entertain.
- The den near the entry provides the perfect place for a home office, guest bedroom, or hobby room.
- Spacious 3-car garage keeps all the toys covered and provides plenty of storage.
- Other bedrooms are separated from the primary suite creating the perfect setting for guests or teens.
- Included 8' doors on main floor

Garrette Custom Homes.com

K PLH ANA GCH CCB# 173524; WA LIC # PACIFLH924KI; WA GCH LIC# GAKKECH915MA In an effort to continuously improve our product; PLH reserves the right to modify pricing, plans, policies, exteriors, and specification. These are computer renderings and actual construction may vary. Square foo