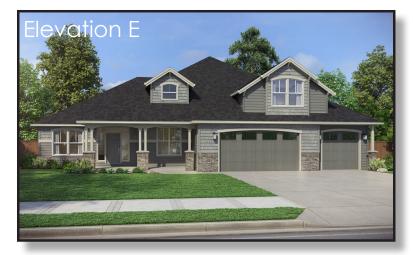

## THE RESERVE AT Washington National

## The El Dorado I 4,123 SF I 4-6 Bedroom I 3.5-4.5 Bath







仚

## Single level home with flexible upstairs options to fit your needs.

- Wonderful, open concept kitchen and great room that are perfect for entertain.
- The den near the entry provides the perfect place for a home office, guest bedroom, or hobby room.
- Spacious 3-car garage keeps all the toys covered and provides plenty of storage.
- Other bedrooms are separated from the primary suite creating the perfect setting for guests or teens.
- Included 8' doors on main floor

Garrette Custom Homes.com

K PLH ANA GCH CCB# 173524; WA LIC # PACIFLH924KI; WA GCH LIC# GAKKECH915MA In an effort to continuously improve our product; PLH reserves the right to modify pricing, plans, policies, exteriors, and specification. These are computer renderings and actual construction may vary. Square footage