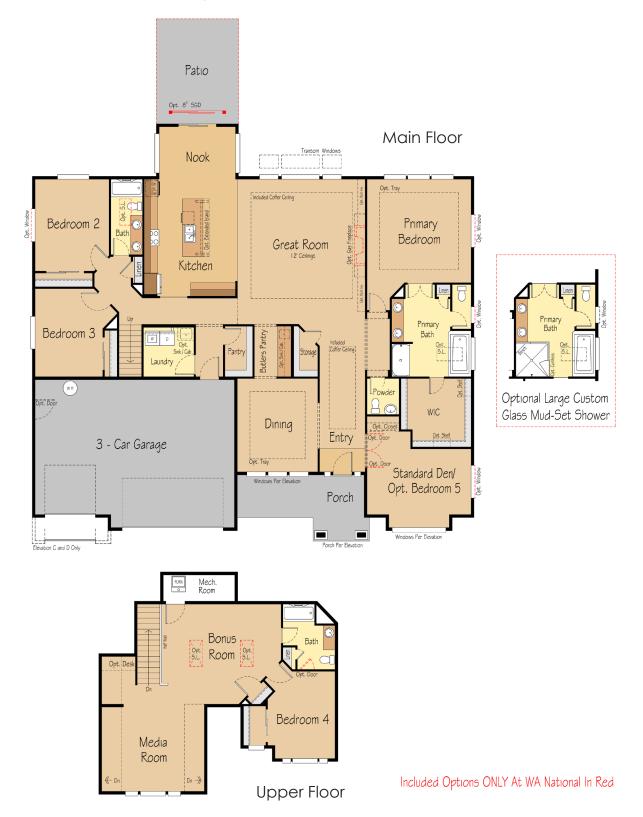

## Spacious single level floor plan with 12' ceilings in the great room!

- Spacious gourmet kitchen is accompanied by a large walk-in pantry and easy access to the formal dining through the butler's pantry.
- The den at the entryway is a perfect home office, hobby room, or optional fourth bedroom.
- The separated primary suite features double doors upon entry, separate soaking tub and shower and an immense walk in closet.
- Upstairs features bonus room, media room, full bath, and bedroom.

## The Shasta XXLI3,756 SFI4-5 Bedroom I3.5-4 Bath