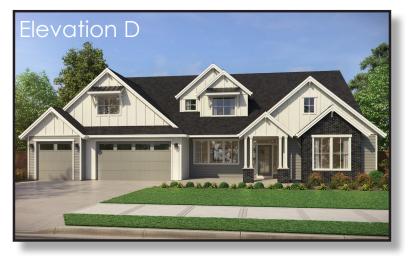

THE RESERVE AT

## Washington National

The Shasta XXL I 3,756 SF I 4-5 Bedroom I 3.5-4 Bath

## The Shasta XXLI3,756 SFI4-5 Bedroom I3.5-4 Bath