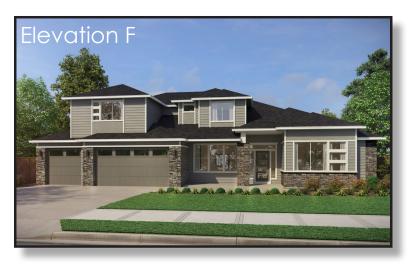

THE RESERVE AT

## Washington National

The Shasta XXL I 3,756 SF I 4-5 Bedroom I 3.5-4 Bath

## The Shasta XXLI3,756 SFI4-5 Bedroom I3.5-4 Bath