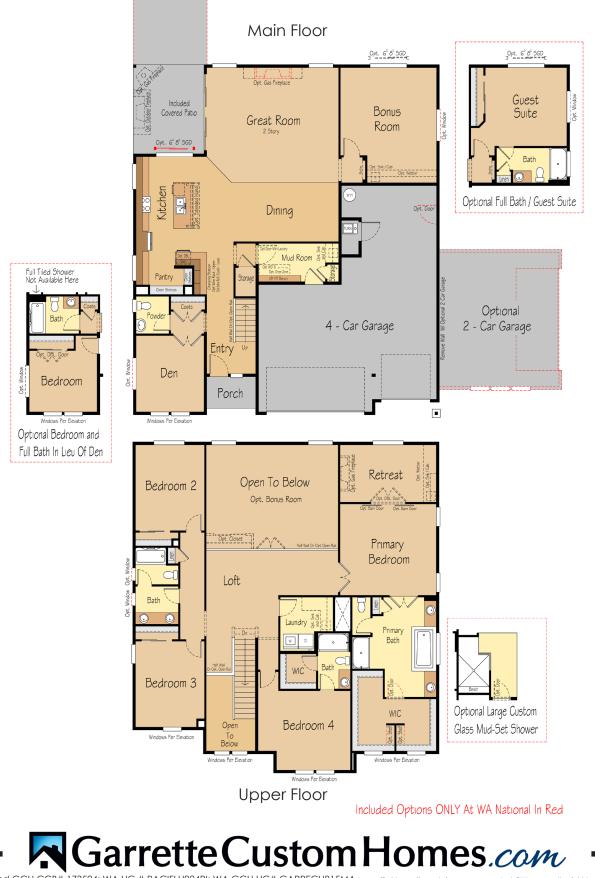

## The Livingston I 3,650 SF I 4-7 Bedroom I 3.5-5 Bath

企

Spacious two-story home with bonus room, 4-car garage, and luxurious primary suite!

- Spacious primary suite with an en-suite retreat, walk-in shower, soaking tub, and huge walk-in closet.
- The den at the entryway is a perfect home office and towards the back of the home is an included guest suite.
- The included two-story great room allows for an open and airy living space adjacent to the outdoor living space on the covered patio.

## The Livingston I 3,650 SF I 4-7 Bedroom I 3.5-5 Bath

OR PLH and GCH CCB# 173524; WA LIC # PACIFLH924RI; WA GCH LIC# GARRECH915MA In an effort to continuously improve our product; PLH reserves the right to modify pricing, plans, policies, exteriors, and specification. These are computer renderings and actual construction may vary. Square footage is approximate. Floor plan and finishes may vary from one neighborhood to another. R 4/25