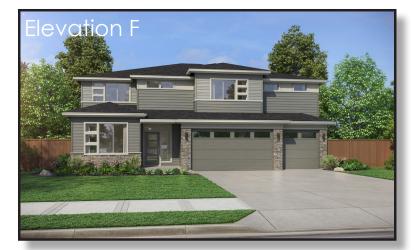

## The Livingston I 3,650 SF I 4-7 Bedroom I 3.5-5 Bath

企

Spacious two-story home with bonus room, 4-car garage, and luxurious primary suite!

- Spacious primary suite with an en-suite retreat, walk-in shower, soaking tub, and huge walk-in closet.
- The den at the entryway is a perfect home office and towards the back of the home is an included guest suite.
- The included two-story great room allows for an open and airy living space adjacent to the outdoor living space on the covered patio.