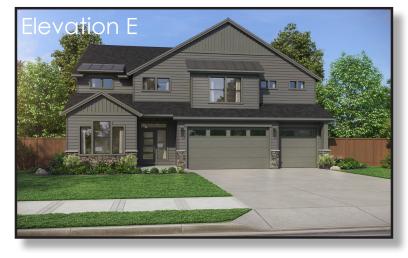

## The Livingston I 3,650 SF I 4-7 Bedroom I 3.5-5 Bath

企

Spacious two-story home with bonus room, 4-car garage, and luxurious primary suite!

- Spacious primary suite with an en-suite retreat, walk-in shower, soaking tub, and huge walk-in closet.
- The den at the entryway is a perfect home office and towards the back of the home is an included guest suite.
- The included two-story great room allows for an open and airy living space adjacent to the outdoor living space on the covered patio.