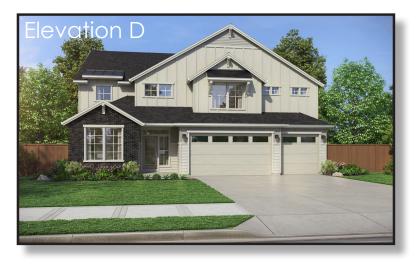

## The Livingston I 3,650 SF I 4-7 Bedroom I 3.5-5 Bath

企

Spacious two-story home with bonus room, 4-car garage, and luxurious primary suite!

- Spacious primary suite with an en-suite retreat, walk-in shower, soaking tub, and huge walk-in closet.
- The den at the entryway is a perfect home office and towards the back of the home is an included guest suite.
- The included two-story great room allows for an open and airy living space adjacent to the outdoor living space on the covered patio.