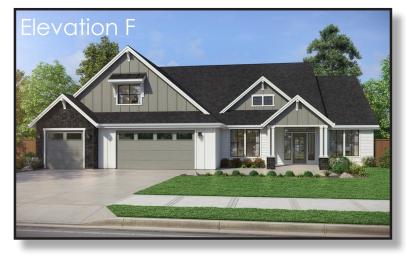

## The Cascade I 3,379 SF I 3-5 Bedroom I 2.5-5 Bath

仚

Single level home with flexible options to customize the home to your needs.

- Wonderful, open concept kitchen and greatroom that are perfect for entertain.
- The den near the entry provides the perfect place for a home office, guest bedroom, or hobby room.
- Spacious 3-car garage keeps all the toys covered and provides plenty of storage.
- Other bedrooms are separated from the primary suite creating the perfect setting for guests or teens.