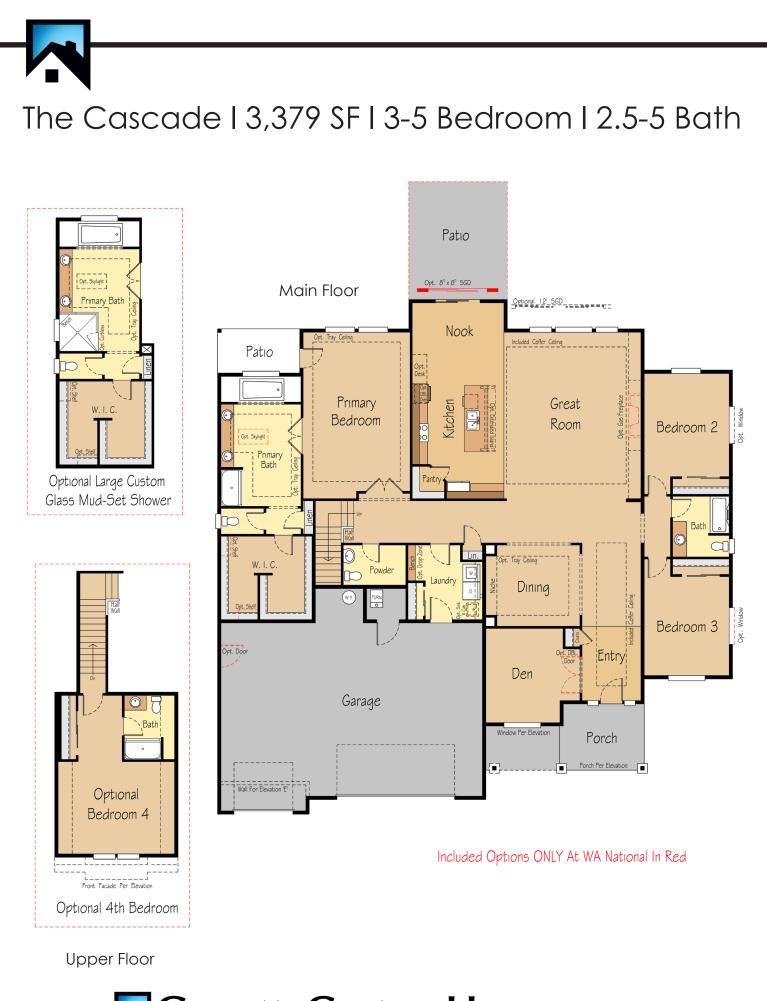

## The Cascade I 3,379 SF I 3-5 Bedroom I 2.5-5 Bath

仚

Single level home with flexible options to customize the home to your needs.

- Wonderful, open concept kitchen and greatroom that are perfect for entertain.
- The den near the entry provides the perfect place for a home office, guest bedroom, or hobby room.
- Spacious 3-car garage keeps all the toys covered and provides plenty of storage.
- Other bedrooms are separated from the primary suite creating the perfect setting for guests or teens.