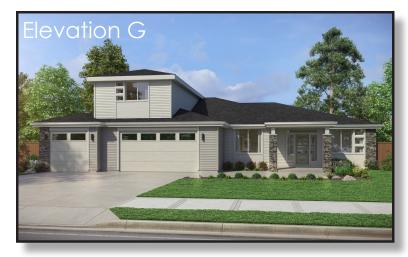

## The Cascade I 3,379 SF I 3-5 Bedroom I 2.5-5 Bath

仚

Single level home with flexible options to customize the home to your needs.

- Wonderful, open concept kitchen and greatroom that are perfect for entertain.
- The den near the entry provides the perfect place for a home office, guest bedroom, or hobby room.
- Spacious 3-car garage keeps all the toys covered and provides plenty of storage.
- Other bedrooms are separated from the primary suite creating the perfect setting for guests or teens.