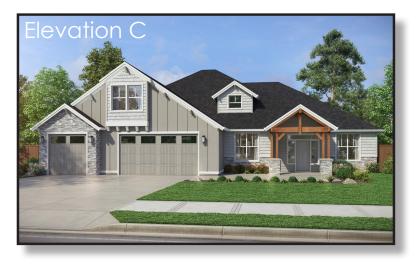

## The Cascade I 3,379 SF I 3-5 Bedroom I 2.5-5 Bath

仚

Single level home with flexible options to customize the home to your needs.

- Wonderful, open concept kitchen and greatroom that are perfect for entertain.
- The den near the entry provides the perfect place for a home office, guest bedroom, or hobby room.
- Spacious 3-car garage keeps all the toys covered and provides plenty of storage.
- Other bedrooms are separated from the primary suite creating the perfect setting for guests or teens.