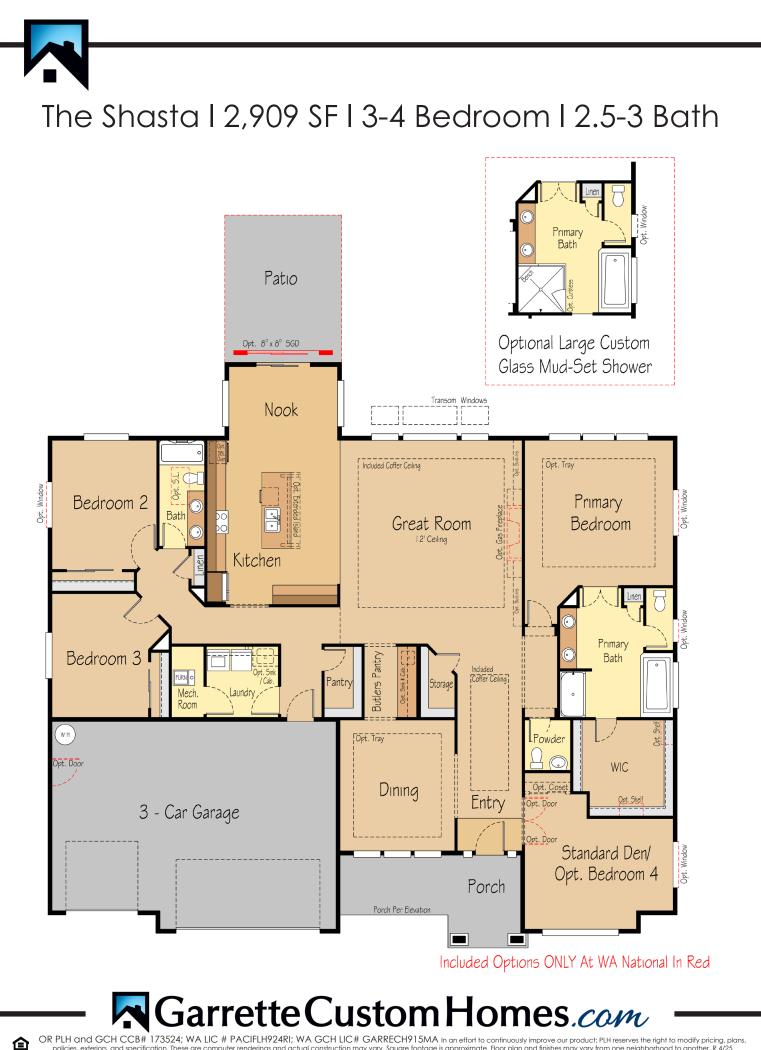

## The Shasta I 2,909 SF I 3-4 Bedroom I 2.5-3 Bath

仚

## Spacious single level floor plan with 12' ceilings in the great room.

- Spacious gourmet kitchen is accompanied by a large walk-in pantry and easy access to the formal dining through the butler's pantry.
- The den at the entryway is a perfect home office, hobby room, or optional fourth bedroom.
- The separated primary suite features double doors upon entry, separate soaking tub and shower and an immense walk in closet.