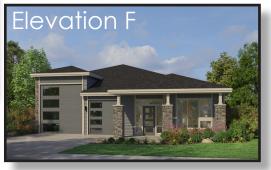

## The Timberline I 2,144 SF I 3 Bedroom I 2.5 Bath

## Single level home with RV garage!

- Open concept kitchen and living room that are perfect for entertaining.
- The den/office at the back of the home provides the perfect place for a home office, guest room, or hobby room.
- Spacious tandem RV garage keeps all the toys stored safely while providing ample storage.
- The luxurious primary suite features a soaking tub, walk-in shower, private water room, and a spacious walk-in closet.