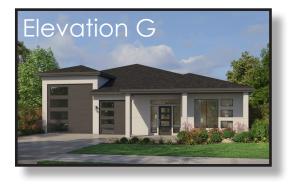

## The Timberline I 2,144 SF I 3 Bedroom I 2.5 Bath

## Single level home with RV garage!

- Open concept kitchen and living room that are perfect for entertaining.
- The den/office at the back of the home provides the perfect place for a home office, guest room, or hobby room.
- Spacious tandem RV garage keeps all the toys stored safely while providing ample storage.
- The luxurious primary suite features a soaking tub, walk-in shower, private water room, and a spacious walk-in closet.