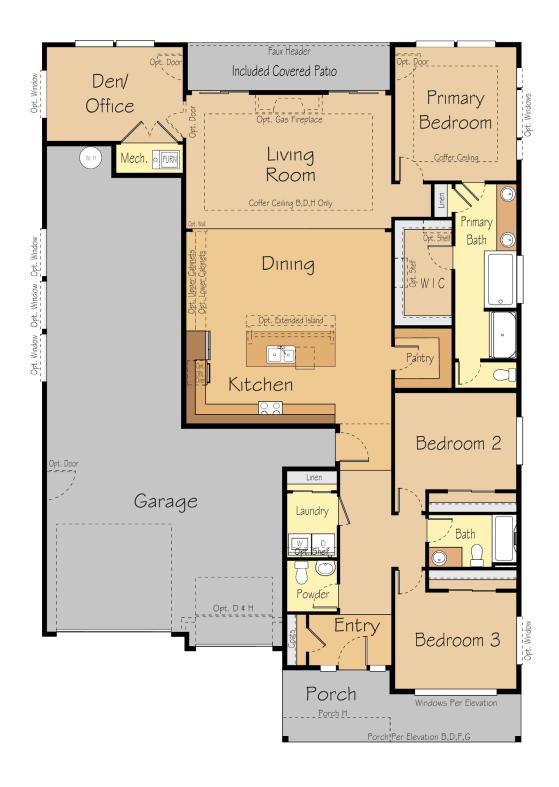

## The Timberline I 2,144 SF I 3 Bedroom I 2.5 Bath

## Single level home with RV garage!

- Open concept kitchen and living room that are perfect for entertaining.
- The den/office at the back of the home provides the perfect place for a home office, guest room, or hobby room.
- Spacious tandem RV garage keeps all the toys stored safely while providing ample storage.
- The luxurious primary suite features a soaking tub, walk-in shower, private water room, and a spacious walk-in closet.