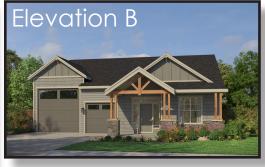

## The Timberline I 2,144 SF I 3 Bedroom I 2.5 Bath

## Single level home with RV garage!

- Open concept kitchen and living room that are perfect for entertaining.
- The den/office at the back of the home provides the perfect place for a home office, guest room, or hobby room.
- Spacious tandem RV garage keeps all the toys stored safely while providing ample storage.
- The luxurious primary suite features a soaking tub, walk-in shower, private water room, and a spacious walk-in closet.