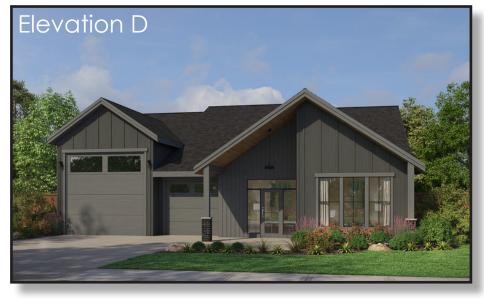

## The Timberline I 2,144 SF I 3 Bedroom I 2.5 Bath

## Single level home with RV garage!

- Open concept kitchen and living room that are perfect for entertaining.
- The den/office at the back of the home provides the perfect place for a home office, guest room, or hobby room.
- Spacious tandem RV garage keeps all the toys stored safely while providing ample storage.
- The luxurious primary suite features a soaking tub, walk-in shower, private water room, and a spacious walk-in closet.