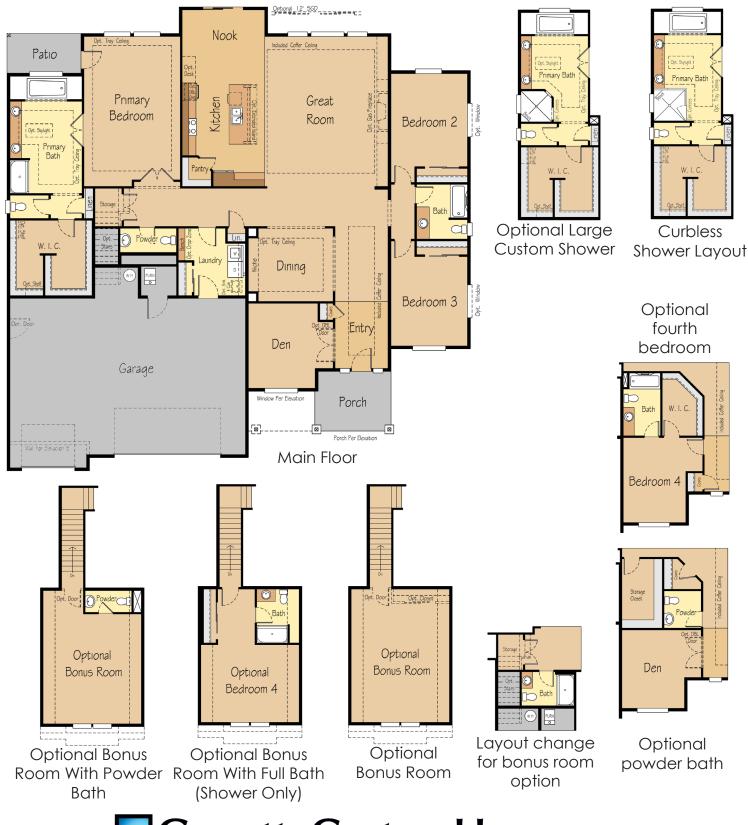

## The Cascade I 3,003 SF I 3-5 Bedroom I 2.5-4.5 Bath

## Single level home with flexible options to customize the home to your needs.

- Wonderful, open concept kitchen and great room that are perfect for entertain.
- The den near the entry provides the perfect place for a home office, guest bedroom, or hobby room.
- Spacious 3-car garage keeps all the toys covered and provides plenty of storage.
- Other bedrooms are separated from the master suite creating the perfect setting for guests or teens.

The Cascade I 3,003 SF I 3-5 Bedroom I 2.5-4.5 Bath