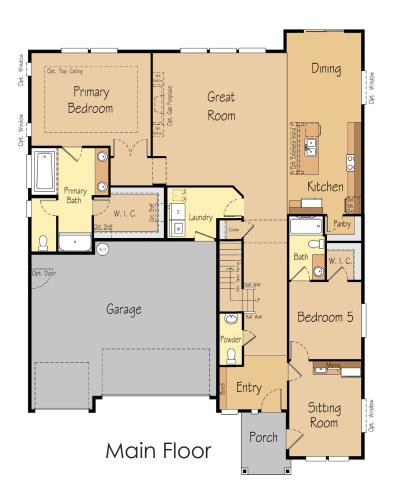

## Spacious master on the main multi-generational home!

- Accessory dwelling at front of home with seperate entrance, kitchenette, full bathroom, and sitting room
- Open concept kitchen and great room make entertaining easy and enjoyable
- The separated master suite features double doors upon entry, separate soaking tub and shower and an immense walk in closet.
- Upstairs floor plan includes two bedrooms separated by an spacious bonus room and full bath

## The Sierra Multi-Gen I 2,974 SF I 4-5 Bedroom I 3.5 Bath

Optional fourth bedroom