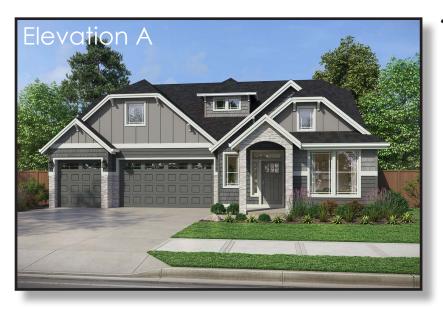

## The Sierra Multi-Gen I 2,974 SF I 4-5 Bedroom I 3.5 Bath

## Spacious master on the main multi-generational home!

- Accessory dwelling at front of home with seperate entrance, kitchenette, full bathroom, and sitting room
- Open concept kitchen and great room make entertaining easy and enjoyable
- The separated master suite features double doors upon entry, separate soaking tub and shower and an immense walk in closet.
- Upstairs floor plan includes two bedrooms separated by an spacious bonus room and full bath