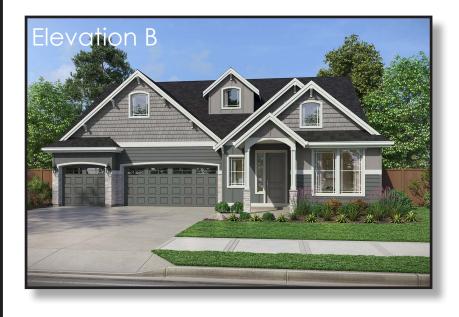

## The Sierra Multi-Gen I 2,974 SF I 4-5 Bedroom I 3.5 Bath

## Spacious master on the main multi-generational home!

- Accessory dwelling at front of home with seperate entrance, kitchenette, full bathroom, and sitting room
- Open concept kitchen and great room make entertaining easy and enjoyable
- The separated master suite features double doors upon entry, separate soaking tub and shower and an immense walk in closet.
- Upstairs floor plan includes two bedrooms separated by an spacious bonus room and full bath