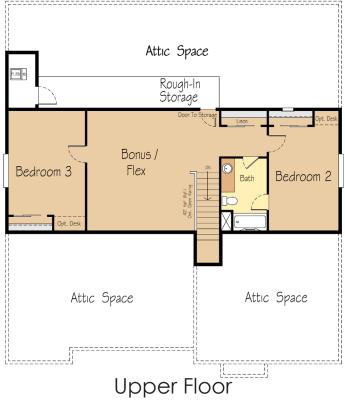

## Spacious master on the main multi-generational home!

- Accessory dwelling at front of home with seperate entrance, kitchenette, full bathroom, and sitting room
- Open concept kitchen and great room make entertaining easy and enjoyable
- The separated master suite features double doors upon entry, separate soaking tub and shower and an immense walk in closet.
- Upstairs floor plan includes two bedrooms separated by an spacious bonus room and full bath