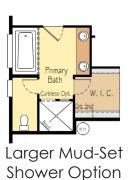

## Spacious master on the main multi-generational home!

- Accessory dwelling at front of home with seperate entrance, kitchenette, full bathroom, and sitting room
- Open concept kitchen and great room make entertaining easy and enjoyable
- The separated master suite features double doors upon entry, separate soaking tub and shower and an immense walk in closet.
- Upstairs floor plan includes two bedrooms separated by an spacious bonus room and full bath