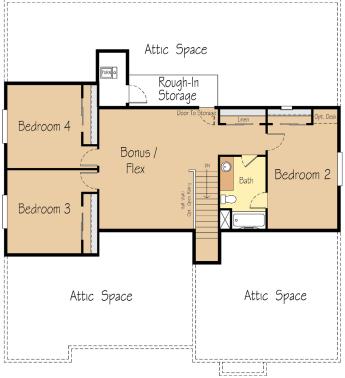

## Spacious master on the main multi-generational home!

- Accessory dwelling at front of home with seperate entrance, kitchenette, full bathroom, and sitting room
- Open concept kitchen and great room make entertaining easy and enjoyable
- The separated master suite features double doors upon entry, separate soaking tub and shower and an immense walk in closet.
- Upstairs floor plan includes two bedrooms separated by an spacious bonus room and full bath

## The Sierra Multi-Gen I 2,974 SF I 4-5 Bedroom I 3.5 Bath

Optional fourth bedroom