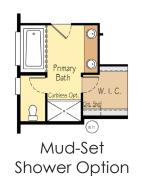

## Spacious master on the main multi-generational home!

- Accessory dwelling at front of home with seperate entrance, kitchenette, full bathroom, and sitting room
- Open concept kitchen and great room make entertaining easy and enjoyable
- The separated master suite features double doors upon entry, separate soaking tub and shower and an immense walk in closet.
- Upstairs floor plan includes two bedrooms separated by an spacious bonus room and full bath