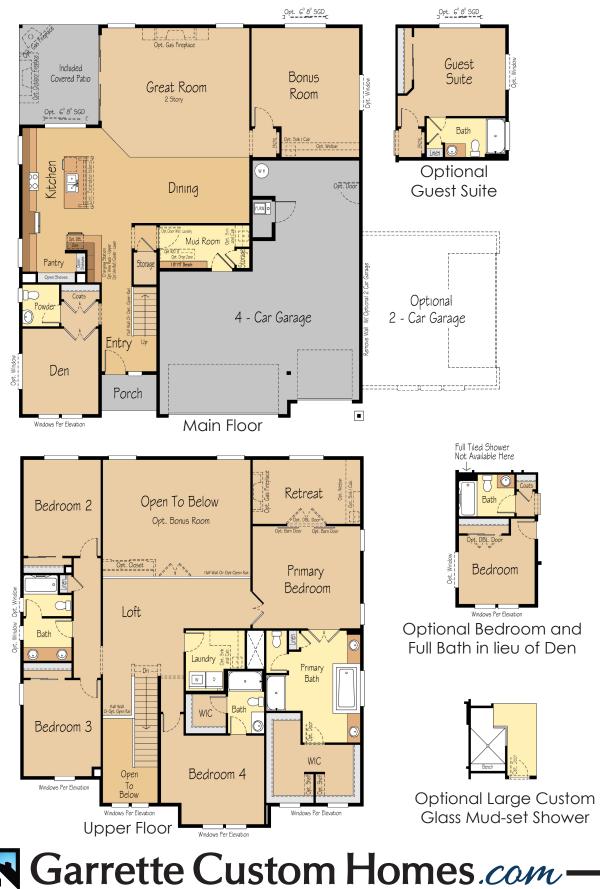

## The Livingston I 3,650 SF I 4-7 Bedroom I 3.5-5 Bath

Spacious two-story home with bonus room, 4-car garage, and luxurious primary suite!

仚

- Spacious primary suite with an en-suite retreat, walk-in shower, soaking tub, and huge walk-in closet.
- The den at the entryway is a perfect home office and towards the back of the home is an included bonus room.
- The included two-story great room allows for an open and airy living space adjacent to the outdoor living space on the covered patio.

## The Livingston I 3,650 SF I 4-7 Bedroom I 3.5-5 Bath

OR PLH and GCH CCB# 173524; WA LIC # PACIFLH924RI; WA GCH LIC # GARRECH915MA In an effort to continuously improve our product; PLH reserves the right to modify pricing, plans, policies, exteriors, and specification. These are computer renderings and actual construction may vary. Square footage is approximate. Floor plan and finishes may vary from one neighborhood to another. R 11/24