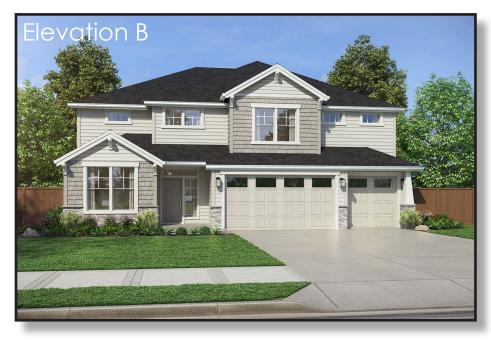

## The Livingston I 3,650 SF I 4-7 Bedroom I 3.5-5 Bath

Spacious two-story home with bonus room, 4-car garage, and luxurious primary suite!

仚

- Spacious primary suite with an en-suite retreat, walk-in shower, soaking tub, and huge walk-in closet.
- The den at the entryway is a perfect home office and towards the back of the home is an included bonus room.
- The included two-story great room allows for an open and airy living space adjacent to the outdoor living space on the covered patio.