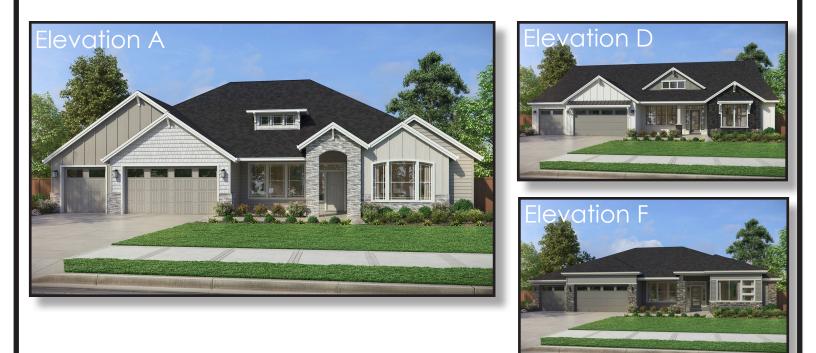

## The Shasta I 4,460 SF I 3-7 Bedroom I 2.5-4 Bath

## Spacious single level floor plan with 12' ceilings in the great room!

- Spacious gourmet kitchen is accompanied by a large walk-in pantry and easy access to the formal dining through the butler's pantry.
- The den at the entryway is a perfect home office, hobby room, or optional fourth bedroom.
- The separated primary suite features double doors upon entry, separate soaking tub and shower and an immense walk in closet.