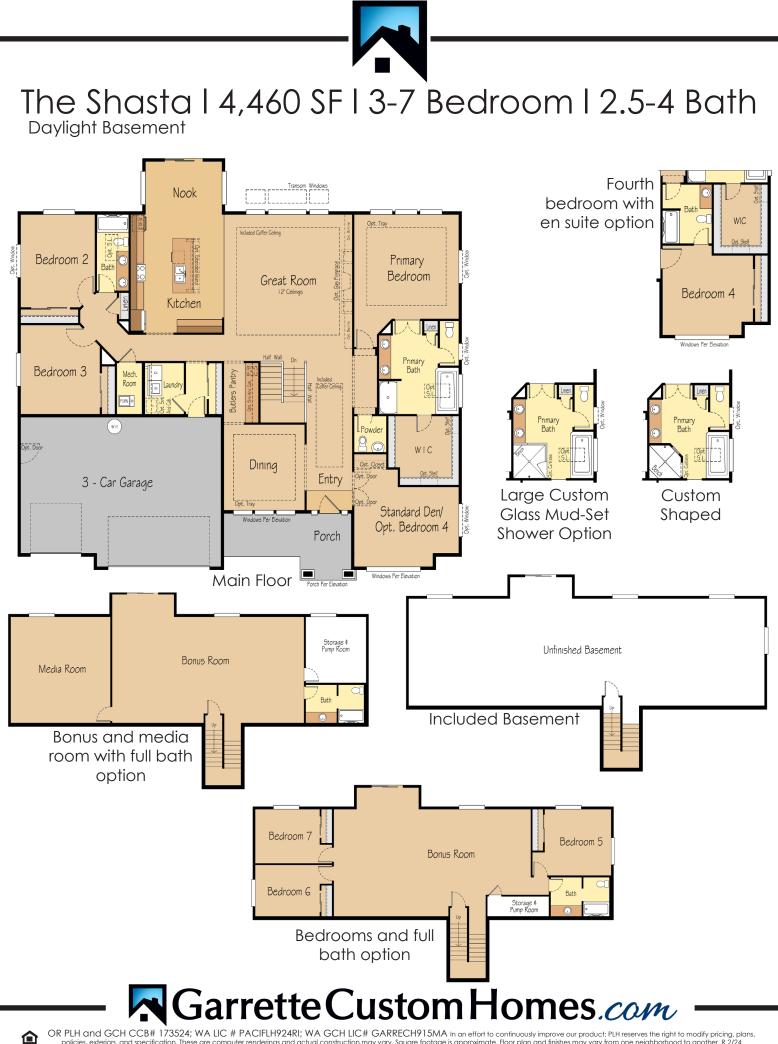

## The Shasta I 4,460 SF I 3-7 Bedroom I 2.5-4 Bath

## Spacious single level floor plan with 12' ceilings in the great room!

- Spacious gourmet kitchen is accompanied by a large walk-in pantry and easy access to the formal dining through the butler's pantry.
- The den at the entryway is a perfect home office, hobby room, or optional fourth bedroom.
- The separated primary suite features double doors upon entry, separate soaking tub and shower and an immense walk in closet.