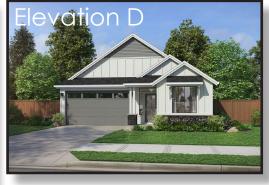

## The Silverton I 1,482 SF I 2-3 Bedroom I 2 Bath

## Single level home with included den and covered patio!

- An open and airy floor plan that is flexible
- The centralized gourmet kitchen makes meal preparation a breeze
- The primary suite has a generous walk-in closet and dual vanity
- Covered patio in the back of the home perfect for relaxing or barbecuing