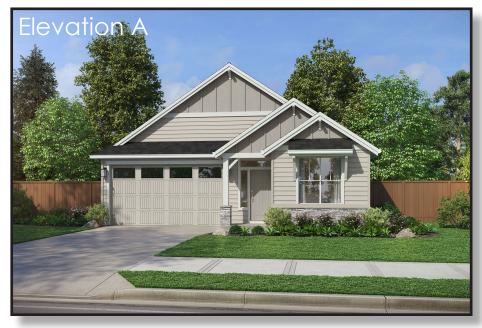

## The Silverton I 1,482 SF I 2-3 Bedroom I 2 Bath

## Single level home with included den and covered patio!

- An open and airy floor plan that is flexible
- The centralized gourmet kitchen makes meal preparation a breeze
- The primary suite has a generous walk-in closet and dual vanity
- Covered patio in the back of the home perfect for relaxing or barbecuing