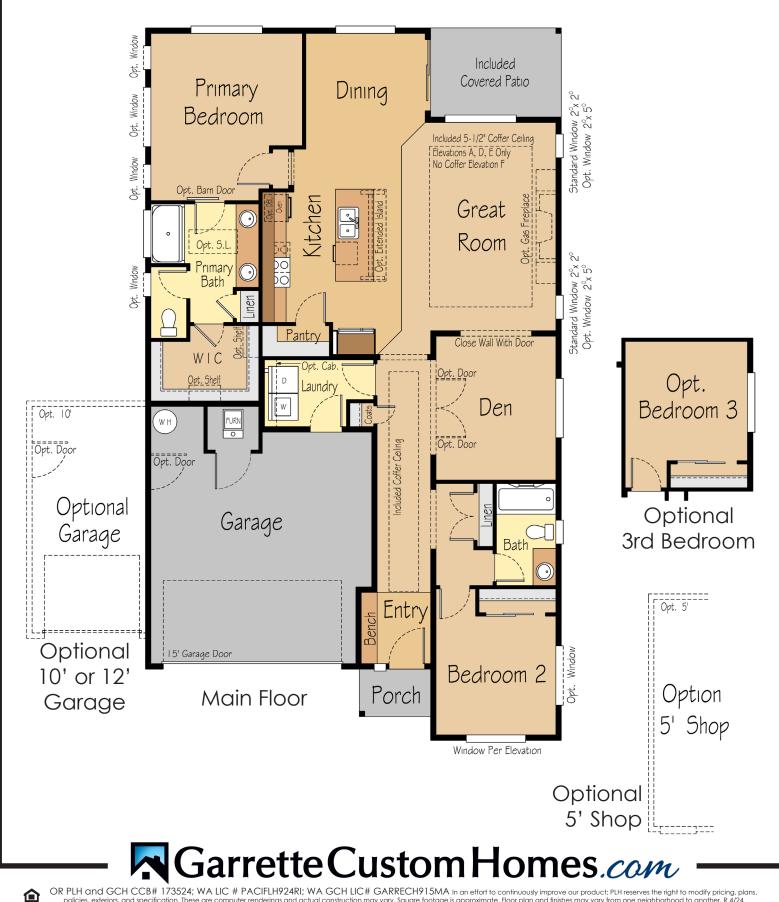

## The Silverton I 1,482 SF I 2-3 Bedroom I 2 Bath

## Single level home with included den and covered patio!

- An open and airy floor plan that is flexible
- The centralized gourmet kitchen makes meal preparation a breeze
- The primary suite has a generous walk-in closet and dual vanity
- Covered patio in the back of the home perfect for relaxing or barbecuing