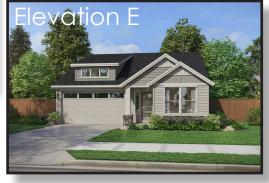

## The Silverton I 1,482 SF I 2-3 Bedroom I 2 Bath

## Single level home with included den and covered patio!

- An open and airy floor plan that is flexible
- The centralized gourmet kitchen makes meal preparation a breeze
- The primary suite has a generous walk-in closet and dual vanity
- Covered patio in the back of the home perfect for relaxing or barbecuing