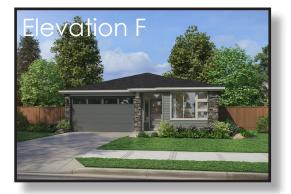

## The Silverton I 1,482 SF I 2-3 Bedroom I 2 Bath

## Single level home with included den and covered patio!

- An open and airy floor plan that is flexible
- The centralized gourmet kitchen makes meal preparation a breeze
- The primary suite has a generous walk-in closet and dual vanity
- Covered patio in the back of the home perfect for relaxing or barbecuing