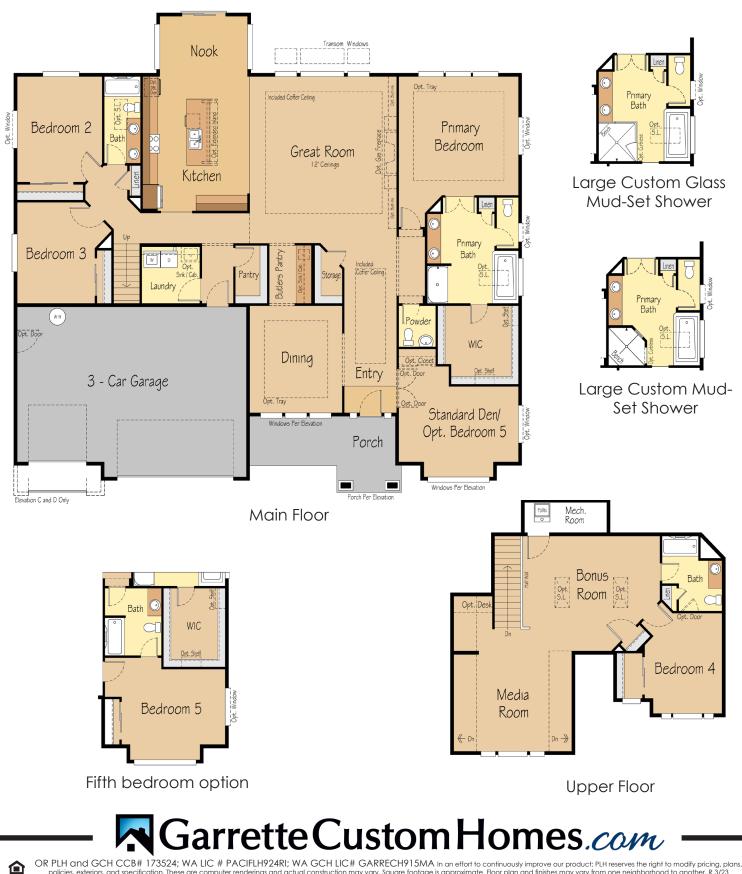

## The Shasta XXLI 3,756 SFI 4-5 Bedroom I 3.5-4 Bath

Spacious single level floor plan with 12' ceilings in the great room!

- Spacious gourmet kitchen is accompanied by a large walk-in pantry and easy access to the formal dining through the butler's pantry.
- The den at the entryway is a perfect home office, hobby room, or optional fourth bedroom.
- The separated master suite features double doors upon entry, separate soaking tub and shower and an immense walk in closet.
- Upstairs features bonus room, media room, full bath, and bedroom.