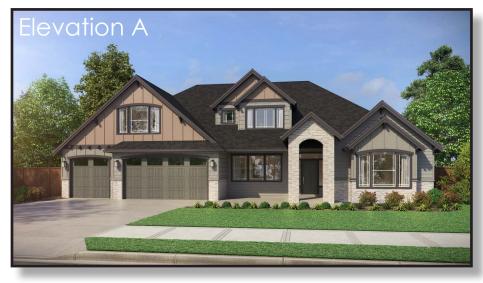

## The Shasta XXLI 3,756 SFI 4-5 Bedroom I 3.5-4 Bath

Spacious single level floor plan with 12' ceilings in the great room!

- Spacious gourmet kitchen is accompanied by a large walk-in pantry and easy access to the formal dining through the butler's pantry.
- The den at the entryway is a perfect home office, hobby room, or optional fourth bedroom.
- The separated master suite features double doors upon entry, separate soaking tub and shower and an immense walk in closet.
- Upstairs features bonus room, media room, full bath, and bedroom.

retteCustomHomes.com

The Shasta XXLI 3,756 SFI 4-5 Bedroom I 3.5-4 Bath