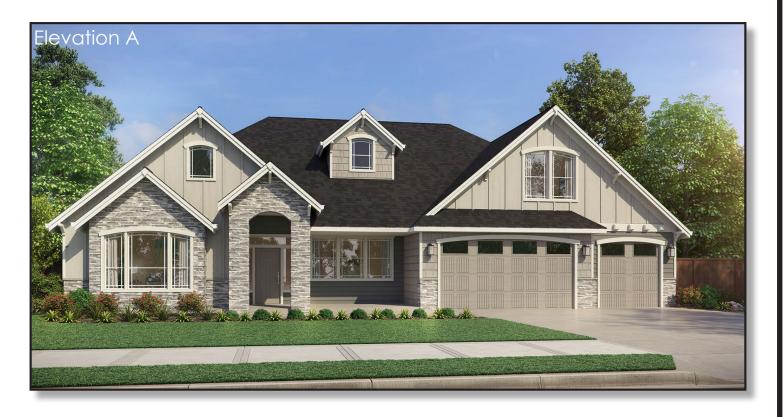

## The Shasta XL I 3,327 SF I 3-5 Bedroom I 2.5-4 Bath

## Spacious single level floor plan with 12' ceilings in the great room!

- Spacious gourmet kitchen is accompanied by a large walk-in pantry and easy access to the formal dining through the butler's pantry.
- The den at the entryway is a perfect home office, hobby room, or optional fourth bedroom.
- The separated primary suite features double doors upon entry, separate soaking tub and shower and an immense walk in closet.