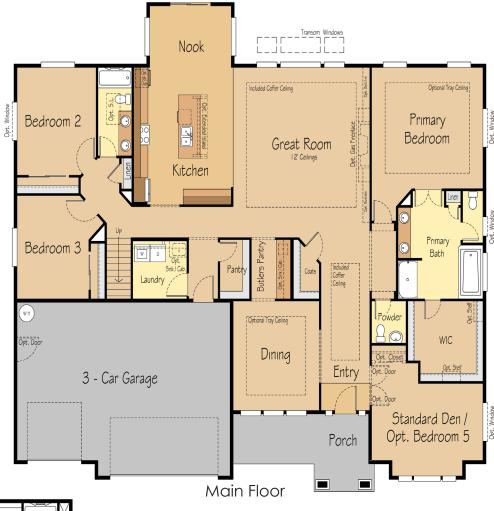

## The Shasta XL I 3,327 SF I 3-5 Bedroom I 2.5-4 Bath

## Spacious single level floor plan with 12' ceilings in the great room!

- Spacious gourmet kitchen is accompanied by a large walk-in pantry and easy access to the formal dining through the butler's pantry.
- The den at the entryway is a perfect home office, hobby room, or optional fourth bedroom.
- The separated primary suite features double doors upon entry, separate soaking tub and shower and an immense walk in closet.

## The Shasta XLI3,327 SFI3-5 Bedroom I2.5-4 Bath

Fourth bedroom and full bath option

Full bath option

Custom Shaped Shower Option

Mud set Shower Option

Fifth bedroom and full bath option