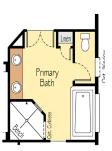

## The Shasta XLI3,327 SFI3-5 Bedroom I2.5-4 Bath

Fourth bedroom and full bath option

Full bath option

Custom Shaped Shower Option

Mud set Shower Option

Fifth bedroom and full bath option