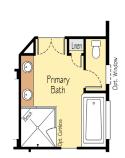

## The Shasta XLI3,327 SFI3-5 Bedroom I2.5-4 Bath

Fourth bedroom and full bath option

Full bath option

Custom Shaped Shower Option

Mud set Shower Option

Fifth bedroom and full bath option