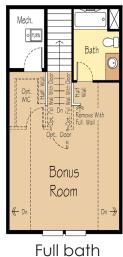

## The Shasta XLI3,327 SFI3-5 Bedroom I2.5-4 Bath

Fourth bedroom and full bath option

Full bath option

Custom Shaped Shower Option

Mud set Shower Option

Fifth bedroom and full bath option