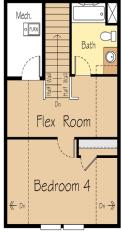

## The Shasta XLI3,327 SFI3-5 Bedroom I2.5-4 Bath

Fourth bedroom and full bath option

Full bath option

Custom Shaped Shower Option

Mud set Shower Option

Fifth bedroom and full bath option