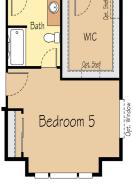

## The Shasta XLI3,327 SFI3-5 Bedroom I2.5-4 Bath

Fourth bedroom and full bath option

Full bath option

Custom Shaped Shower Option

Mud set Shower Option

Fifth bedroom and full bath option