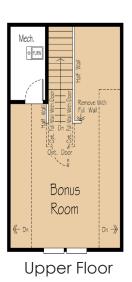

## The Shasta XLI3,327 SFI3-5 Bedroom I2.5-4 Bath

Fourth bedroom and full bath option

Full bath option

Custom Shaped Shower Option

Mud set Shower Option

Fifth bedroom and full bath option