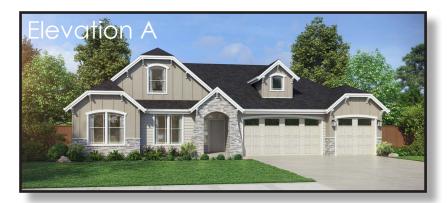

## The Aspen I 3,097 SF I 3-4 Bedroom I 2-3.5 Bath

́ם

## Primary on the main living with optional multi-gen.

- Open concept main floor provides an excellent space for entertaining
- The den at the entryway is a perfect home office, hobby room, or additional living space
- The separated master suite features double doors upon entry, separate soaking tub and shower and an immense walk in closet.
- Upstairs floor plan includes a bedroom with large walk in closet and bonus room, the optional fourth bedroom and/or full bath.