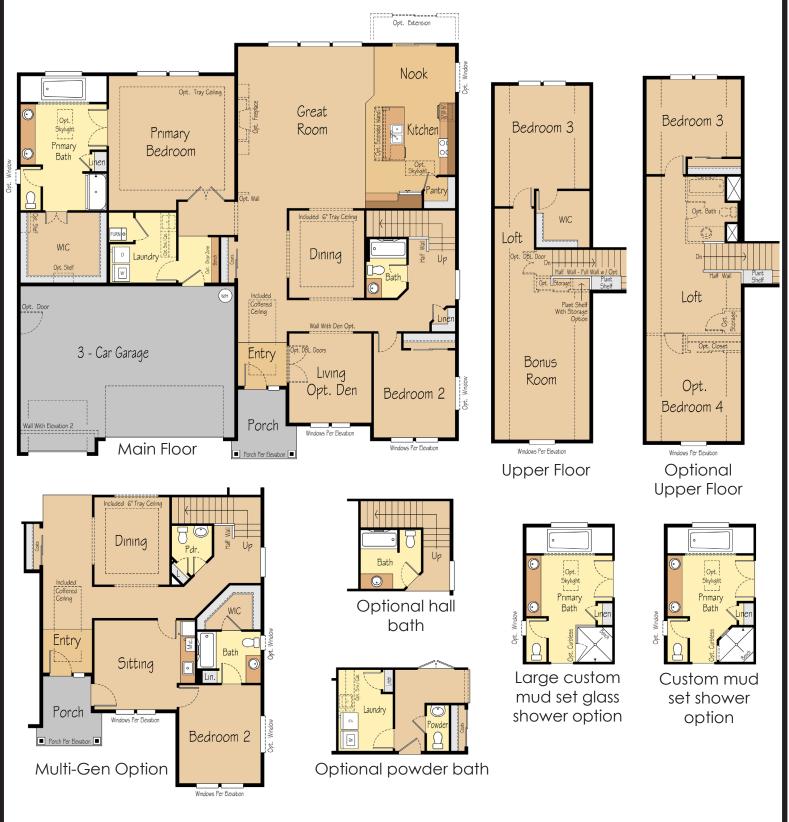

## Primary on the main living with optional multi-gen.

- Open concept main floor provides an excellent space for entertaining
- The den at the entryway is a perfect home office, hobby room, or additional living space
- The separated master suite features double doors upon entry, separate soaking tub and shower and an immense walk in closet.
- Upstairs floor plan includes a bedroom with large walk in closet and bonus room, the optional fourth bedroom and/or full bath.