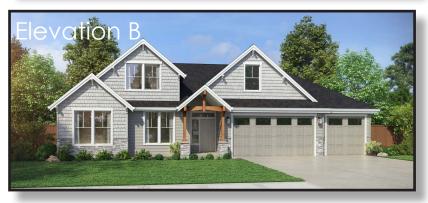

## The Aspen I 3,097 SF I 3-4 Bedroom I 2-3.5 Bath

́ם

## Primary on the main living with optional multi-gen.

- Open concept main floor provides an excellent space for entertaining
- The den at the entryway is a perfect home office, hobby room, or additional living space
- The separated master suite features double doors upon entry, separate soaking tub and shower and an immense walk in closet.
- Upstairs floor plan includes a bedroom with large walk in closet and bonus room, the optional fourth bedroom and/or full bath.