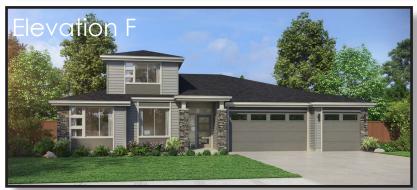

## The Aspen I 3,097 SF I 3-4 Bedroom I 2-3.5 Bath

́ם

## The Aspen I 3,097 SF I 3-4 Bedroom I 2-3.5 Bath

Garrette Custom Homes.com

OR PLH and GCH CCB# 173524; WA LIC # PACIFLH924RI; WA GCH LIC # GARRECH915MA In an effort to continuously improve our product; PLH reserves the right to modify pricing, plans policies, exteriors, and specification. These are computer renderings and actual construction may vary. Square footage is approximate. Floor plan and finishes may vary from one neighborhood to another. R 7/23