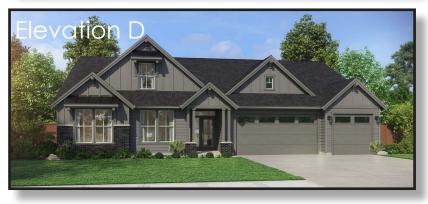

## The Aspen I 3,097 SF I 3-4 Bedroom I 2-3.5 Bath

́ם

## Primary on the main living with optional multi-gen.

- Open concept main floor provides an excellent space for entertaining
- The den at the entryway is a perfect home office, hobby room, or additional living space
- The separated master suite features double doors upon entry, separate soaking tub and shower and an immense walk in closet.
- Upstairs floor plan includes a bedroom with large walk in closet and bonus room, the optional fourth bedroom and/or full bath.