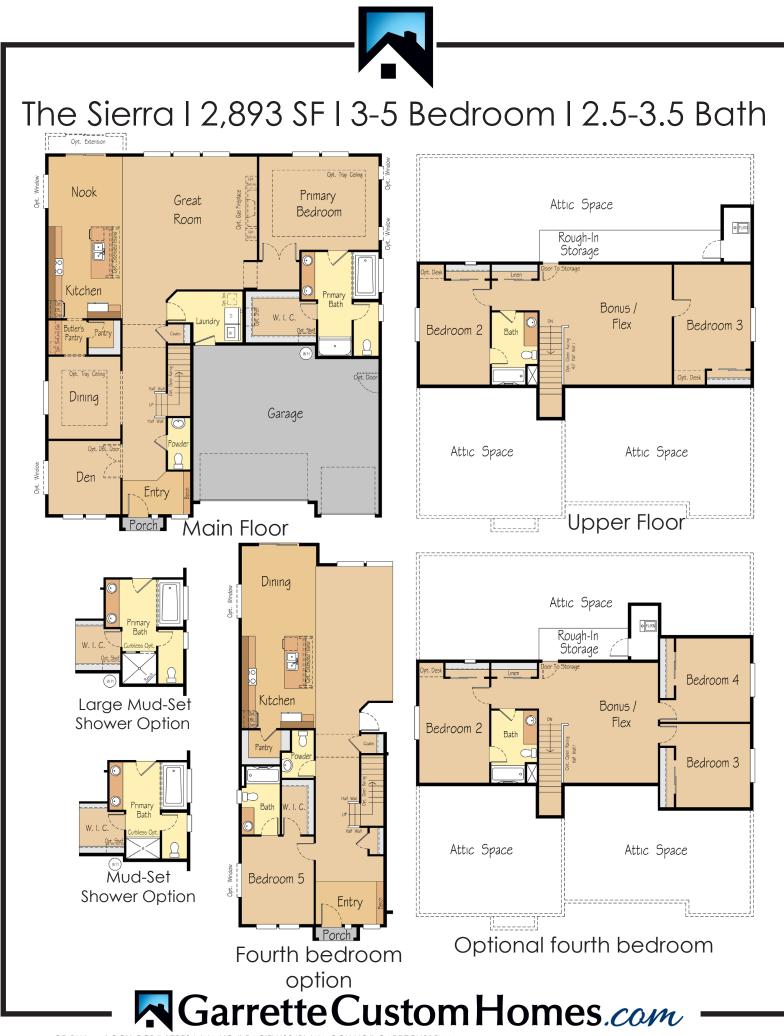

## The Sierra I 2,893 SF I 3-5 Bedroom I 2.5-3.5 Bath

## Primary on the main living with flexible upstairs.

- Open concept kitchen and great room make entertaining easy and enjoyable
- The den at the entryway is a perfect home office, hobby room, or optional fourth bedroom
- The separated primary suite features double doors upon entry, separate soaking tub and shower and an immense walk in closet.
- Upstairs floor plan includes two bedrooms separated by an spacious bonus room and full bath