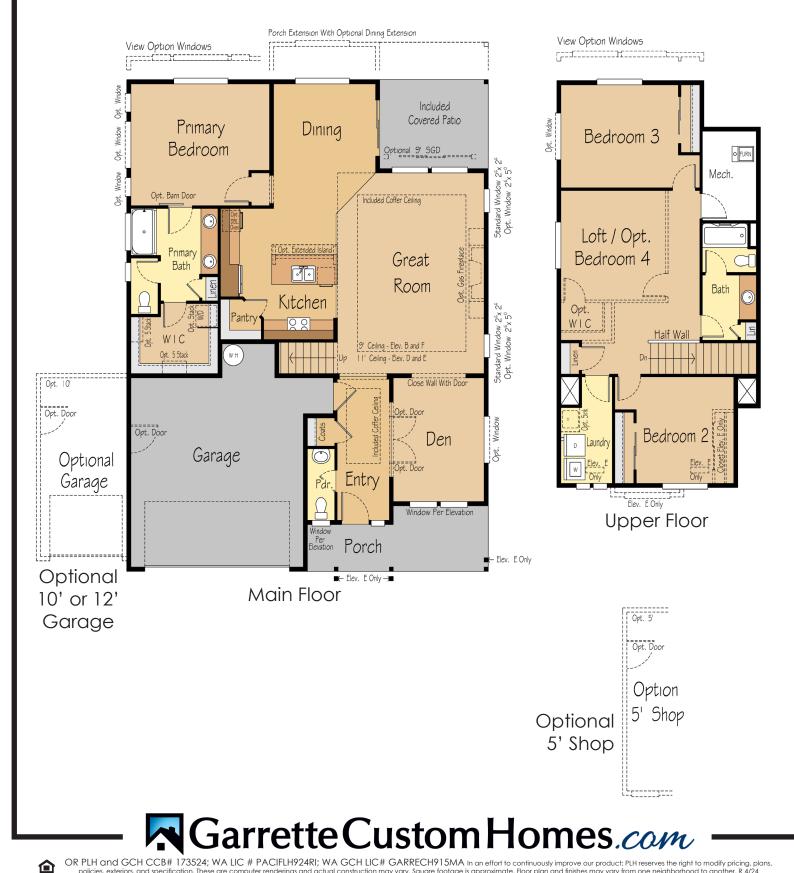

## The Sage I 2,272 SF I 3-4 Bedroom I 2.5 Bath

## Spacious floor plan with master suite on the main floor.

- Centrally located kitchen is perfect for entertain friends and family
- Primary suite on the main floor provides convenience with a spacious bath and immense walk-in closet
- Flexibility of the upstairs allows for a loft with 2 bedrooms, or the option of three full bedrooms
- Handy upstairs laundry room keep the downstairs tidy and makes laundry day a breeze