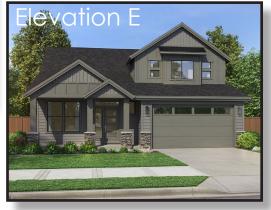

## The Sage I 2,272 SF I 3-4 Bedroom I 2.5 Bath

## Spacious floor plan with master suite on the main floor.

- Centrally located kitchen is perfect for entertain friends and family
- Primary suite on the main floor provides convenience with a spacious bath and immense walk-in closet
- Flexibility of the upstairs allows for a loft with 2 bedrooms, or the option of three full bedrooms
- Handy upstairs laundry room keep the downstairs tidy and makes laundry day a breeze

The Sage | 2,272 SF | 3-4 Bedroom | 2.5 Bath