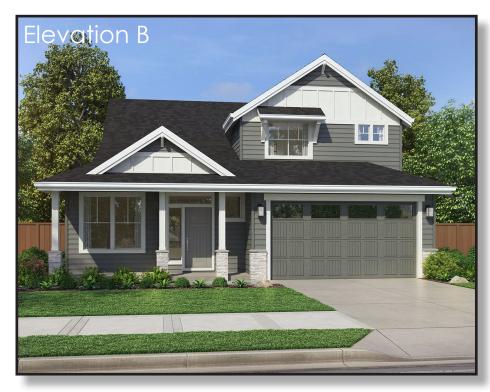

## The Sage I 2,272 SF I 3-4 Bedroom I 2.5 Bath

## Spacious floor plan with master suite on the main floor.

- Centrally located kitchen is perfect for entertain friends and family
- Primary suite on the main floor provides convenience with a spacious bath and immense walk-in closet
- Flexibility of the upstairs allows for a loft with 2 bedrooms, or the option of three full bedrooms
- Handy upstairs laundry room keep the downstairs tidy and makes laundry day a breeze

The Sage | 2,272 SF | 3-4 Bedroom | 2.5 Bath