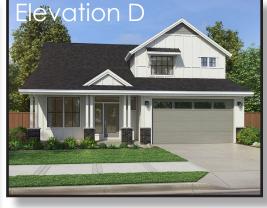

## The Sage I 2,272 SF I 3-4 Bedroom I 2.5 Bath

## Spacious floor plan with master suite on the main floor.

- Centrally located kitchen is perfect for entertain friends and family
- Primary suite on the main floor provides convenience with a spacious bath and immense walk-in closet
- Flexibility of the upstairs allows for a loft with 2 bedrooms, or the option of three full bedrooms
- Handy upstairs laundry room keep the downstairs tidy and makes laundry day a breeze

The Sage | 2,272 SF | 3-4 Bedroom | 2.5 Bath