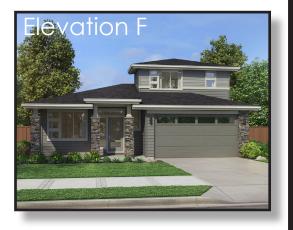

## The Sage I 2,272 SF I 3-4 Bedroom I 2.5 Bath

## Spacious floor plan with master suite on the main floor.

- Centrally located kitchen is perfect for entertain friends and family
- Primary suite on the main floor provides convenience with a spacious bath and immense walk-in closet
- Flexibility of the upstairs allows for a loft with 2 bedrooms, or the option of three full bedrooms
- Handy upstairs laundry room keep the downstairs tidy and makes laundry day a breeze

The Sage | 2,272 SF | 3-4 Bedroom | 2.5 Bath