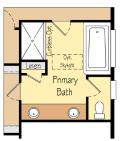

Bedroom 3

Bedroom 2

Window Per Elevation

Optional mud set shower and soaking tub

Optional large custom glass mud-set shower

Optional large custom mud-set shower