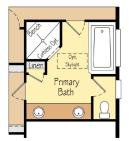

Bedroom 3

Bedroom 2

Window Per Elevation

Optional mud set shower and soaking tub

Optional large custom glass mud-set shower

Optional large custom mud-set shower