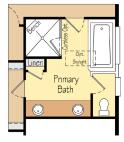

Bedroom 3

Bedroom 2

Window Per Elevation

Optional mud set shower and soaking tub

Optional large custom glass mud-set shower

Optional large custom mud-set shower