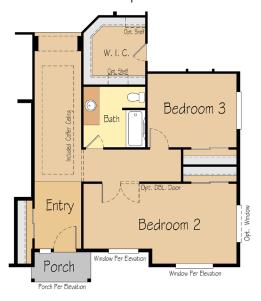

## The Whitney I 2,205 SF I 3 Bedroom I 2-3 Bath

Optional larger 2nd bedroom in lieu of parlor

Optional larger 2nd bedroom and en suite bath for bedroom

Opt. Shelf

Bath

Bath

Entry

Porch

Bedroom 3

Bedroom 2

Window Per Elevation

Optional mud set shower and soaking tub

Optional large custom glass mud-set shower

Optional large custom mud-set shower