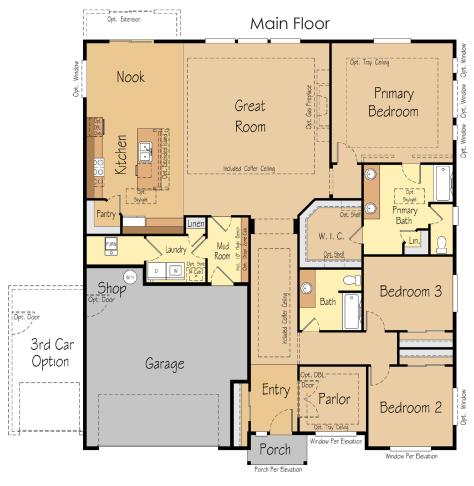

## The Whitney I 2,205 SF I 3 Bedroom I 2-3 Bath

## Single level home with a handy shop area in the garage.

- Effortlessly entertain with open gourmet kitchen and great room
- The parlor off the entryway makes a great home office, hobby room, or guest bedroom.
- The spacious primary suite includes a generous walk-in closet, and side by side sinks
- Tools and toys stay organized in the large garage with a shop area