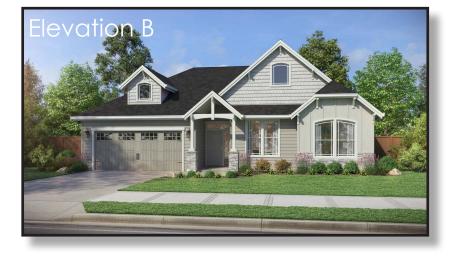

## The McKinley I 1,982 SF I 3-4 Bedroom I 2 Bath

企

## Single level home with a separated master suite.

- Open concept kitchen and great room make entertaining easy and enjoyable
- The den at the entryway is a perfect home office, hobby room, or optional fourth bedroom
- The separated master suite is situated apart from the other bedrooms giving you a private getaway to relax and unwind
- Beautiful elevations with covered front entryways welcome you home