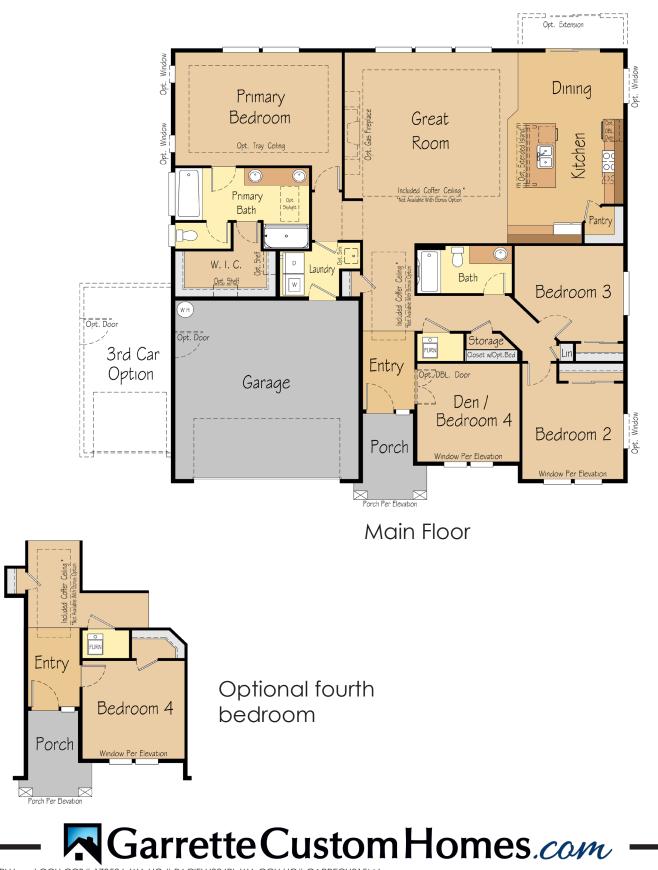

## The McKinley I 1,982 SF I 3-4 Bedroom I 2 Bath

企

## Single level home with a separated master suite.

- Open concept kitchen and great room make entertaining easy and enjoyable
- The den at the entryway is a perfect home office, hobby room, or optional fourth bedroom
- The separated master suite is situated apart from the other bedrooms giving you a private getaway to relax and unwind
- Beautiful elevations with covered front entryways welcome you home

The McKinley I 1,982 SF I 3-4 Bedroom I 2 Bath

OR PLH and GCH CCB# 173524; WA LIC # PACIFLH924RI; WA GCH LIC# GARRECH915MA In an effort to continuously improve our product; PLH reserves the right to modify pricing, plans, policies, exteriors, and specification. These are computer renderings and actual construction may vary. Square footage is approximate. Floor plan and finishes may vary from one neighborhood to another. R 11/21