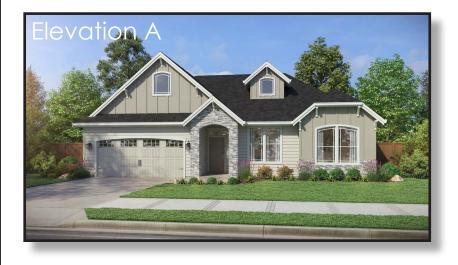

## The McKinley I 1,982 SF I 3-4 Bedroom I 2 Bath

企

## Single level home with a separated master suite.

- Open concept kitchen and great room make entertaining easy and enjoyable
- The den at the entryway is a perfect home office, hobby room, or optional fourth bedroom
- The separated master suite is situated apart from the other bedrooms giving you a private getaway to relax and unwind
- Beautiful elevations with covered front entryways welcome you home